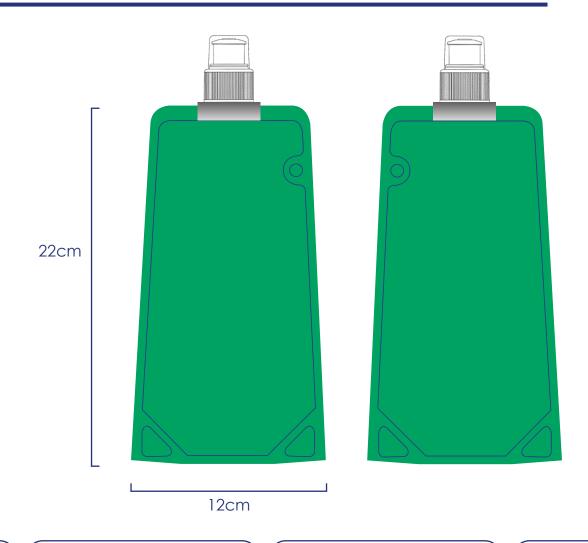

## **Bottle Colour**

Green

260mm x 120mm - 480ml Foldable Water Bottle Branding Method: Screen Print